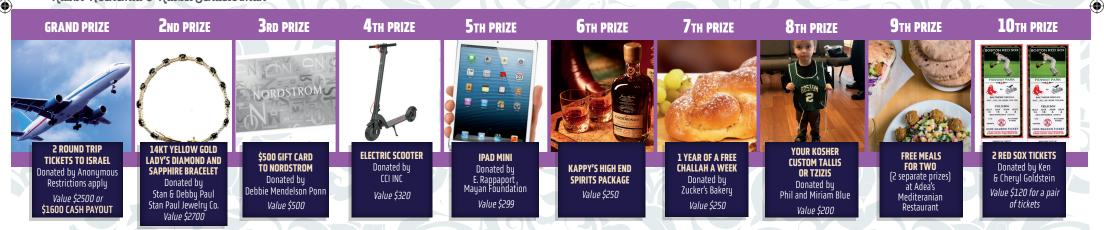

# Chabad of Peabody's INVEST in the Future 16th Ginnual Mega Raffle

ב״ה

Special

A PAIR OF RED SOX TICKETS DNLY FOR NEW AND EXISTING CHAI CLUB MEMBERS.

Indicate your interest in the Chai Club Option when purchasing your ticket's. (Tickets include access to Royal Rooters Club before, during, and after the game). Donated by Ken & Cheryl

#### JEWISHPEABODY.COM/RAFFLE

**CHABAD**  *of* P E A B O D Y 682 Lowell St. Peabody, MA 01960

Special

Raffie A PAIR OF RED SOX TICKETS ONLY FOR NEW AND EXISTING CHAI CLUB MEMBERS. Indicate your interest in the Chai Club Option when purchasing your ticket/s. (Tickets include access to Royal Rooters Club before, during, and after the game). Donated by Ken & Cheryl Goldstein.